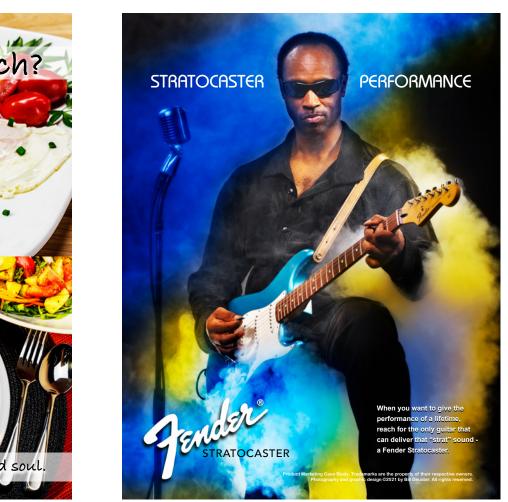

#### **STILL & MOTION PHOTOGRAPHY**

S.

Breakfast or Lunch? Breakfast or Lunch? Cregory's BSTRO Lunch of the body and sort.